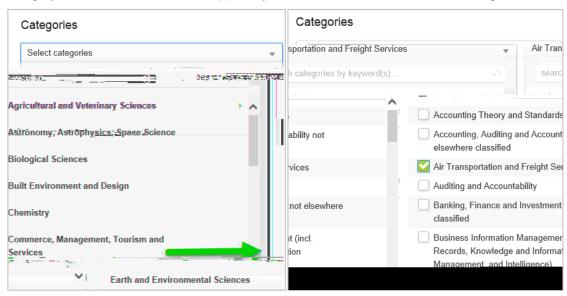

5. Add categories by searching for a category name, or by browsing. Hovering your mouse over a category name will reveal an arrow (>) that you can click on to reveal the sub-categories.

Hot tip: You can add multiple categories.